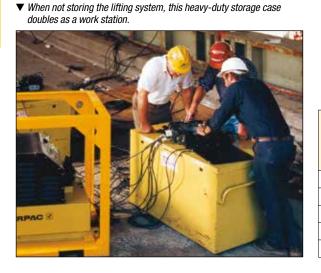

## **CM-Series, Industrial Storage Cases**

▼ CM-16

- Protect your equipment from dust, water, grease and dirt
- Reduce losses on the jobsite, maintenance area or shop
- Durable steel, painted with rust-resistant primer and finished in durable enamel
- Heavy duty hinges and lifting handles
- Lockable.