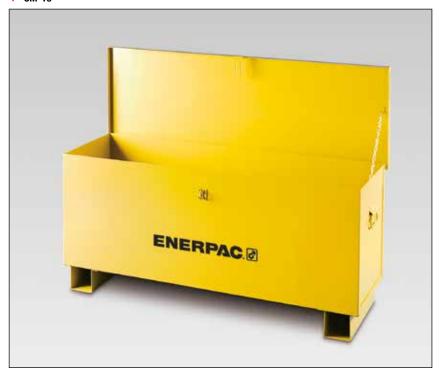

## **CM-Series, Industrial Storage Cases**

▼ CM-16

- Protect your equipment from dust, water, grease and dirt
- Reduce losses on the jobsite, maintenance area or shop
- Durable steel, painted with rust-resistant primer and finished in durable enamel
- Heavy duty hinges and lifting handles
- Lockable.

### **CM** Series

Case Size:

19 - 453 litres

### **Hydraulic Pullers**

These hydraulic pullers eliminate time-consuming and unsafe hammering, heating or prying. Damage to parts is minimized

through the use of controlled hydraulic power.

Page: 14!

| Case Size | Model<br>Number | Dimensions<br>L x W x H | Thickness | À    |
|-----------|-----------------|-------------------------|-----------|------|
| (litres)  |                 | (mm)                    | (mm)      | (kg) |
| 19        | CM-6            | 597 x 178 x 178         | 0,9       | 7    |
| 32        | CM-1            | 635 x 292 x 168         | 0,9       | 8    |
| 127       | CM-4            | 787 x 457 x 355         | 1,5       | 16   |
| 212       | CM-7            | 1206 x 381 x 457        | 1,9       | 57   |
| 453       | CM-16           | 1219 x 609 x 609        | 1,5       | 55   |